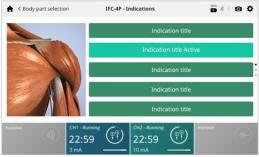

## LARGE GRAPHIC COLOR TOUCH SCREEN

High resolution 7" capacitive touch screen for access to intuitive user interface and extensive anatomical library. Suggestions for the placement of electrodes and areas for ultrasound applicator placement are in easy to use and find guidelines. The touch screen also gives real time information as to the progress of the individual treatment and a summary after treatment ends.

# SUGGESTED PROTOCOL SETTING

Assists the user in setting the functions of the device and each therapy , settings are based on current clinical practice.

Suggested protocol settings (SPS) can be modified to produce custom treatment regimens and saved as a custom protocol.

# HI RESOLUTION ANATOMICAL LIBRARY

Illustrates an array of pathologies allowing simple explanation of conditions and treatment to the patient.