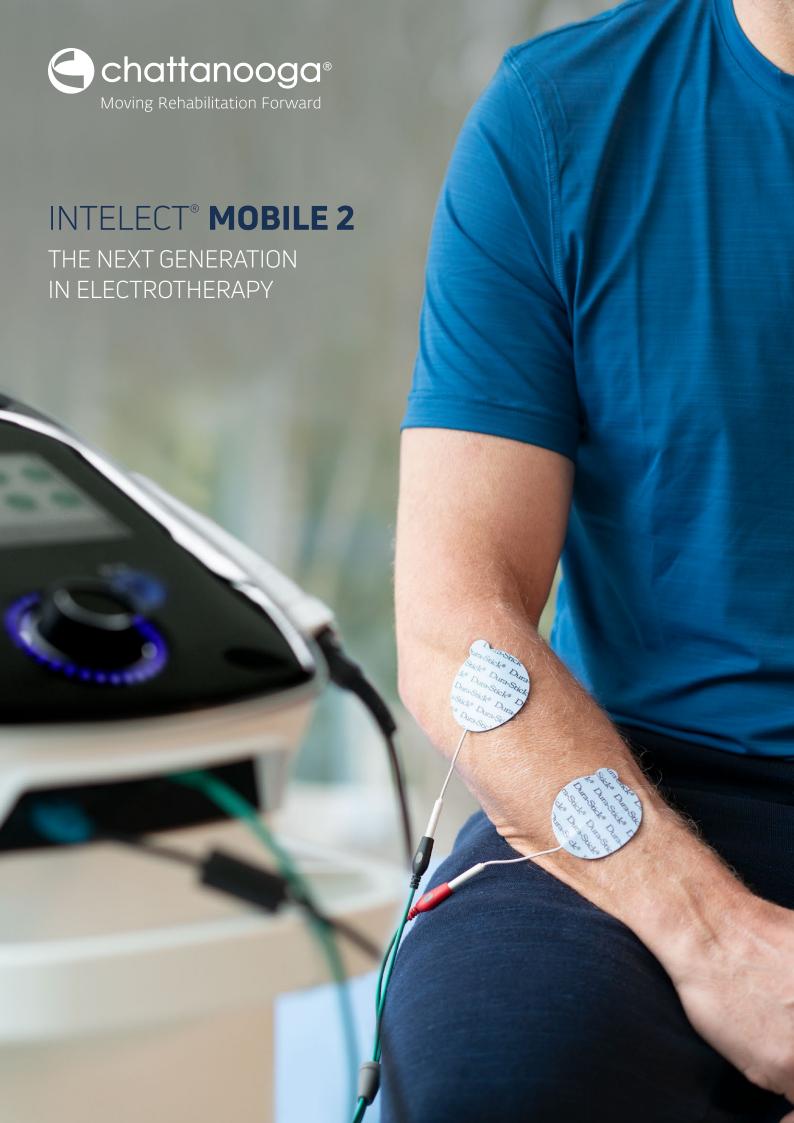

# INTELECT® MOBILE 2 RANGE

## STIM

The Intelect® Mobile 2 **STIM** is an electrotherapy system used with or without an optional cart, allowing for the inclusion of a Vacuum module. The Intelect Mobile 2 stim has available a selection of widely used waveforms allowing the therapist multiple treatment options, these waveforms are easily selected from the user interface and guidelines as to electrode placement are also given for the selected treatment area. This equipment is to be used only under the prescription and supervision of a licensed medical practitioner.