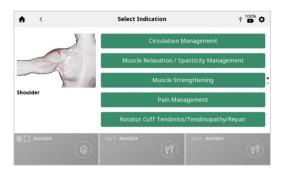

# **INDICATIONS**

## **TENS**

- SYMPTOMATIC RELIEF OF CHRONIC PAIN (1)
- MANAGEMENT OF POST-OPERATIVE PAIN (2)

## **NMES**

- MUSCLE RE-EDUCATION (3)
- INCREASING LOCAL BLOOD SUPPLY (4)
- RELAXATION OF MUSCLE SPASMS (5)
- MAINTAINING/INCREASING RANGE OF MOTION (6)

- RELIEF OF PAIN FROM MUSCLE SPASM (7)
- RELIEF OF PAIN FROM JOINT CONTRACTURE (8)
- RELIEF OF PAIN ASSOCIATED WITH LIGAMENT (9)
- SPRAINS, TENDINITIS AND MUSCLE SPASM (10)