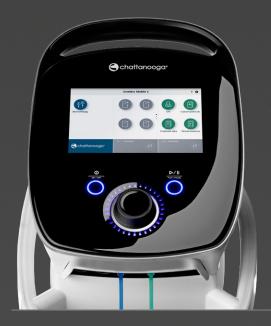

## INTELLIGENT INTERFACE

Buttons on the device and connection points for Modality accessories have interactive lights to show the status of the device or port.